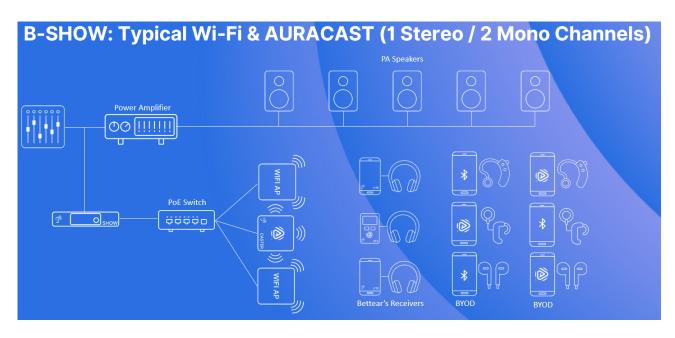

**HYBRID MODE OPERATION:** Bettear's B-CASTER can be seamlessly integrated into an existing venue, serviced by Wi-Fi streaming Assistive Listening solution (Employing Bettear's market-leading B-SHOW). This Hybrid mode allows gradual migration from Wi-Fi to Auracast™ Assistive Listening solutions.