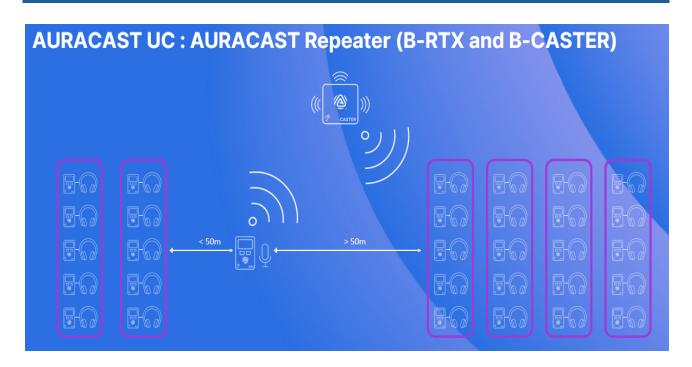

free iOS and Android assistive listening application provides seamless control over audio settings. Users can fine-tune sound profiles and other parameters to suit their preferences. The B-Caster can be used for direct Auracast™ streaming to multiple Auracast™ supporting devices.

**WEB MANAGEMENT DASHBOARD:** Through the web management dashboard, administrators can configure the B-CASTER effortlessly. Features include:

- Auracast™ channels information set-up
- Real-time multi-language transcriptions for live events

The Auracast B-CASTER transcends traditional audio streaming solutions. Whether used in assistive listening scenarios or as direct audio streaming, it empowers users to engage fully with sound. Experience auditory accessibility like never before.



## **TYPICAL USE CASES**









## **BETTEAR'S B-RTX PANE**

## **FRONT PANEL LEDS**

- 1. Power ON
- 2. LAN 1 Input
- 3. LAN 2- Output
- 4. CAST





#### **BACK PANEL CONNECTORS**

- 1. LAN 1 (30W PoE+ In)
- 2. LAN 2 (15.4W PoE out)
- 3. Two Terminal Block Inputs: In1 and In2
- 4. Reset Button
- **5.** DC In (12V)



## **BETTEAR CASTER KEY FEATURES:**

Full Auracast™ Support: BETTEAR'S CASTER IS DESIGNED TO FULLY SUPPORT AURACAST™
BROADCASTING FULLY, ENABLING IT TO TRANSMIT AUDIO TO MULTIPLE RECEIVING DEVICES
SIMULTANEOUSLY. THE B-CASTER ENDORSES THE BROADCASTING OF ONE STEREO OR TWO MONO CHANNELS.

**Bluetooth LE Audio:** BETTEAR'S B-CASTER SUPPORTS THE BLUETOOTH LE AUDIO STANDARD, WHICH OFFERS IMPROVED AUDIO QUALITY, LOWER POWER CONSUMPTION, AND NEW FEATURES LIKE MULTI-STREAM AUDIO AND BROADCAST AUDIO.

**Mu