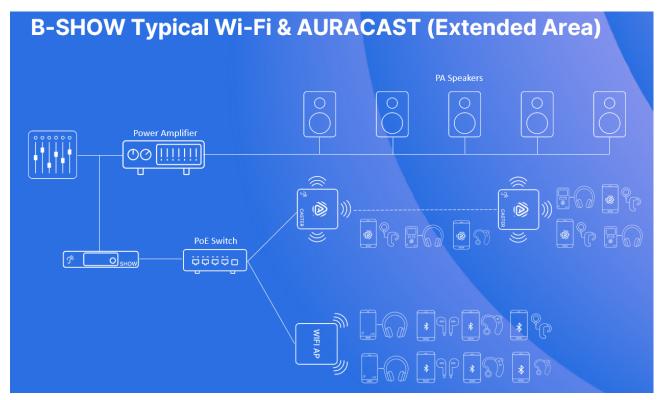

## **TYPICAL USE CASES**

**CASCADABLE POWER OVER ETHERNET (POE):** The B-CASTER Streamer supports cascading PoE, allowing two units (Auracast™ or Auracast™ and Wi-Fi) to be daisy-chained. This feature simplifies installation and ensures efficient power distribution across a network of devices.

**CASCADABLE POE+:** The B-CASTER unique power management circuitry enables network and power chaining between two B-CASTER or a B-ACSTER and a Wi-Fi Access point, hence reducing the cabling complexity.

**HYBRID MODE OPERATION:** Bettear's B-CASTER can be seamlessly integrated into an existing venue, serviced by Wi-Fi streaming Assistive Listening solution (Employing Bettear's market-leading B-SHOW). This Hybrid mode allows gradual migration from Wi-Fi to Auracast™ Assistive Listening solutions.