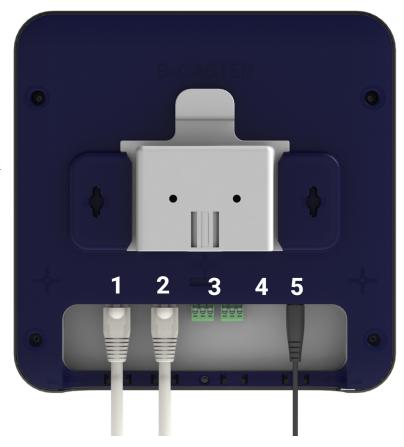

#### **BACK PANEL CONNECTORS**

- 1. LAN 1 (30W PoE+ In)
- 2. LAN 2 (15.4W PoE out)
- 3. Two Terminal Block Inputs: In1 and In2
- 4. Reset Button
- **5.** DC In (12V)